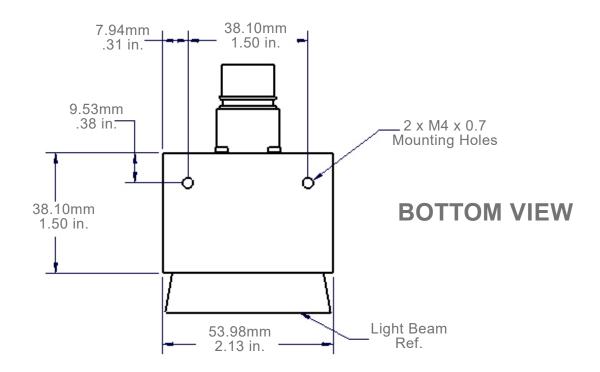

## **Mounting:**

- The Ultracure® 7 has three mounting options:
  - 4 x M4 x 0.7 on electrical connector end
  - 2 x M4 x 0.7 on both sides of the device

### **BACK VIEW LEFT SIDE VIEW** 7.94mm 26mm 38.10mm \_ 2 x M4 x 0.7 .31 in. Mounting Holes 1.50 in. 1.10 in. 19.05mm .75 in. φ 31.75mm 19.05mm 1.25 in. .75 in. Ø 9.53mm 6.35mm 6.35mm 4 x M4 x 0.7 Light Beam .25 in. .38 in. 🕂 .25 in. Mounting Holes Ref.